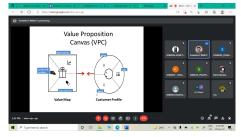

## **Event Summary**

The Department of Biomedical Engineering organized a session on "Project ideas to Business Model" on 29.01.2022 to encourage the student mindset in innovation. The session was addressed by Dr.P.Sreelatha, Associate head CIIED|BME. She has explained the various stages of design thinking and also narrated the importance of the business model canvas. About 80 participants has attended including external participants and gain knowledge in converting their innovative ideas and projects to a successful market ready products with sustainability.